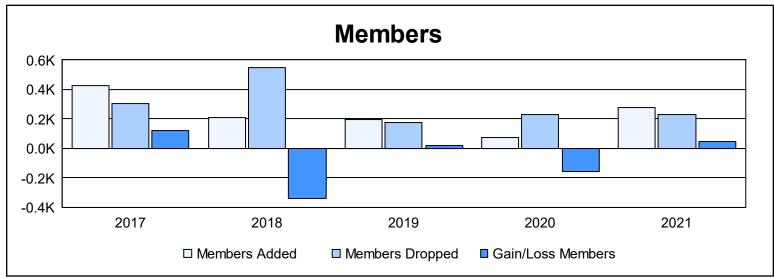

District F 2

As of June 2021 Cumulative

| Year      | New<br>Clubs | Dropped<br>Clubs | Gain/<br>Loss<br>Clubs | New<br>Members | Charter<br>Members | Reinstate<br>Members | Transfer<br>Members | Total<br>Member<br>Added | Total<br>Members<br>Dropped | Gain/<br>Loss<br>Members |
|-----------|--------------|------------------|------------------------|----------------|--------------------|----------------------|---------------------|--------------------------|-----------------------------|--------------------------|
| 2016-2017 | 2            | 5                | -3                     | 345            | 60                 | 23                   | 1                   | 429                      | 307                         | 122                      |
| 2017-2018 | 0            | 5                | -5                     | 149            | 14                 | 44                   | 0                   | 207                      | 550                         | -343                     |
| 2018-2019 | 4            | 1                | 3                      | 84             | 104                | 5                    | 2                   | 195                      | 173                         | 22                       |
| 2019-2020 | 0            | 3                | -3                     | 52             | 0                  | 15                   | 5                   | 72                       | 227                         | -155                     |
| 2020-2021 | 2            | 2                | 0                      | 183            | 51                 | 38                   | 3                   | 275                      | 228                         | 47                       |
| Average   | 2            | 3                | -2                     | 163            | 46                 | 25                   | 2                   | 236                      | 297                         | -61                      |