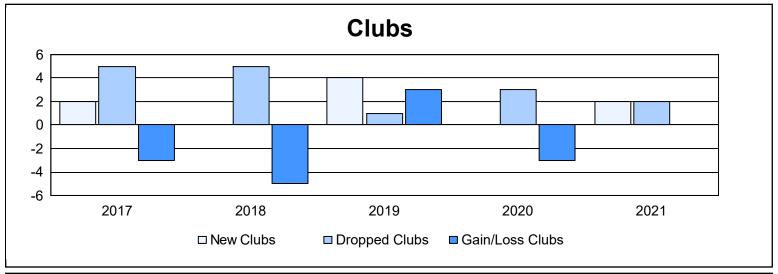

District F 2

As of June 2021 Cumulative

| Year      | New<br>Clubs | Dropped<br>Clubs | Gain/<br>Loss<br>Clubs | New<br>Members | Charter<br>Members | Reinstate<br>Members | Transfer<br>Members | Total<br>Member<br>Added | Total<br>Members<br>Dropped | Gain/<br>Loss<br>Members |
|-----------|--------------|------------------|------------------------|----------------|--------------------|----------------------|---------------------|--------------------------|-----------------------------|--------------------------|
| 2016-2017 | 2            | 5                | -3                     | 345            | 60                 | 23                   | 1                   | 429                      | 307                         | 122                      |
| 2017-2018 | 0            | 5                | -5                     | 149            | 14                 | 44                   | 0                   | 207                      | 550                         | -343                     |
| 2018-2019 | 4            | 1                | 3                      | 84             | 104                | 5                    | 2                   | 195                      | 173                         | 22                       |
| 2019-2020 | 0            | 3                | -3                     | 52             | 0                  | 15                   | 5                   | 72                       | 227                         | -155                     |
| 2020-2021 | 2            | 2                | 0                      | 183            | 51                 | 38                   | 3                   | 275                      | 228                         | 47                       |
| Average   | 2            | 3                | -2                     | 163            | 46                 | 25                   | 2                   | 236                      | 297                         | -61                      |